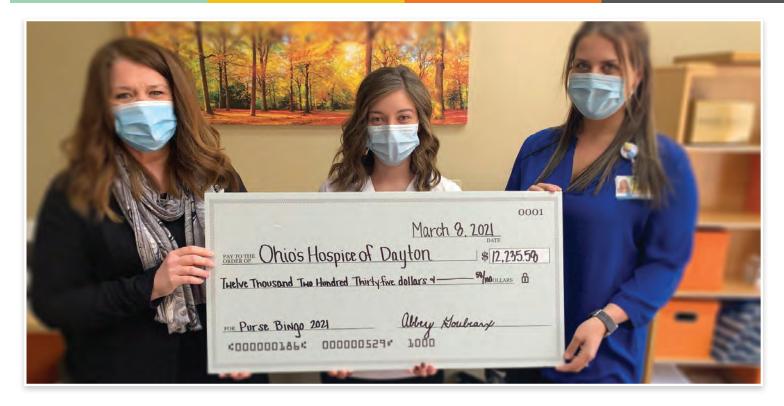

## Local Business Owner Turns Love of Fashion Into a Good Cause

Abbey Goubeaux presents Ohio's Hospice of Dayton staff members Melissa Romer (left) and Sydney Truax (right) with a check for more than \$12,000 from a fundraising effort to support patient care and services at Ohio's Hospice of Dayton.

Abbey Goubeaux, owner of Small Town Boutique, a women's clothing and accessories store in Fort Loramie, Ohio, was looking for a way to give back after her father passed away from lung cancer in August 2018. He spent his final days at Ohio's Hospice of Dayton. The care that Goubeaux and her family experienced blew her away.

After her father passed, Abbey wanted to give back to the organization that had helped ease her through such a painful time. "I thought that a purse bingo raffle event might be a fun way to give back to Ohio's Hospice of Dayton."

She began planning right away and held her first event in February 2019 at the American Legion Post in Fort Laramie. She raised \$7,666 for patient and family services and support. By the next year, the event

had grown so large it had to be moved to a different location. Early in 2021, Goubeaux presented Ohio's Hospice of Dayton staff members with a check for more than \$12,000.

"This event is a year in the making between sending out letters, invites, and getting the purses and raffle baskets together," Goubeaux said. "But it's a good feeling knowing the difference we are making in other people's lives."