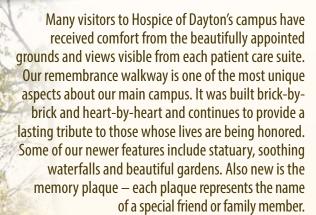

324 Wilmington Ave. Dayton, Ohio 45420

Brick-by-brick, a walkway is built...
garden-by-garden a vista is created ...
heart-by-heart, you leave a legacy
of love.

Celebrate the life of someone you love with whom you shared precious moments by choosing a personalized plaque or garden on the campus of Hospice of Dayton.

Ask about other available naming opportunities such as statuary, fairy gardens, planting beds, waterfalls, arbors, and benches.

Our campus has been creatively designed by award-winning landscaping professionals to provide a comforting stroll for families visiting their loved ones. It also provides our patients with views from their rooms of well-manicured grounds featuring butterfly gardens, shade trees, flowering plants, water features and unique statuary.

Many family members and friends enjoy returning each year at a special time to visit their memorial brick, plaque or garden and reminisce. Our varied naming options are also purchased in honor of friends to celebrate a wedding anniversary, birthday or special award. For example, co-workers might contribute toward a plaque to celebrate the retirement or promotion of a co-worker. A family might purchase a garden as a living legacy to honor their entire family.